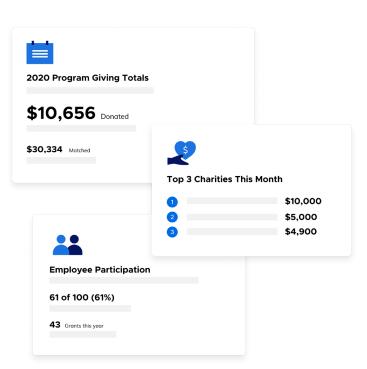

#### Track impact with monthly reporting.

We'll send you data on engagement, participation, donation totals, and top organizations. Use insights to reinforce your culture and brand.