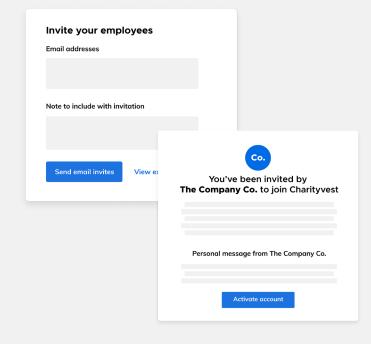

#### Invite employees to join.

Launch your program effortlessly with a single click.